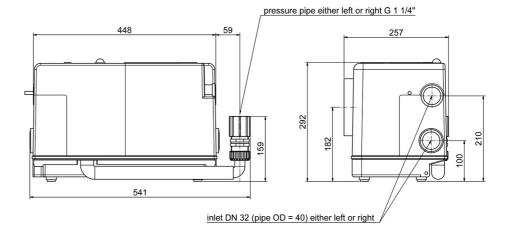

ible alarm
- · end-to-end motor shaft for emergency drainage

### **Technical data:**

| Art.no. | U<br>[V] | P <sub>1</sub><br>[W] | P <sub>2</sub><br>[W] | In<br>[A] | n<br>[min-1] | Qmax<br>[m³/h] | Hmax<br>[m] | PO     | Weight<br>[kg] |
|---------|----------|-----------------------|-----------------------|-----------|--------------|----------------|-------------|--------|----------------|
| 10525   | 230      | 600                   | 350                   | 2,5       | 2800         | 7,5            | 11,8        | G 11/4 | 11             |

#### **Characteristics:**



#### **Materials:**

| Seal motor: | shaft seal      |
|-------------|-----------------|
| Seal pump:  | mechanical seal |



# Small sewage lifting unit **Microboy**

single-toilet lifting unit

## **Dimensions:**