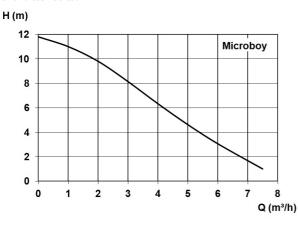

### **Technical data:**

| Art.no. | U<br>[V] | P <sub>1</sub><br>[W] | P <sub>2</sub><br>[W] | In<br>[A] | n<br>[min-1] | Qmax<br>[m³/h] | Hmax<br>[m] | PO     | Weight<br>[kg] |
|---------|----------|-----------------------|-----------------------|-----------|--------------|----------------|-------------|--------|----------------|
| 10525   | 230      | 600                   | 350                   | 2,5       | 2800         | 7,5            | 11,8        | G 11/4 | 11             |

#### **Characteristics:**