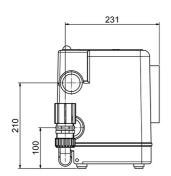

udible alarm
- · end-to-end motor shaft for emergency drainage

### **Technical data:**

| Art.no. | U<br>[V] | P <sub>1</sub><br>[W] | P <sub>2</sub><br>[W] | In<br>[A] | n<br>[min-1] | Qmax<br>[m³/h] | Hmax<br>[m] | PO     | Weight<br>[kg] |
|---------|----------|-----------------------|-----------------------|-----------|--------------|----------------|-------------|--------|----------------|
| 10525   | 230      | 600                   | 350                   | 2,5       | 2800         | 7,5            | 11,8        | G 11/4 | 11             |

#### **Characteristics:**



#### **Materials:**

| Seal motor: | shaft seal      |
|-------------|-----------------|
| Seal pump:  | mechanical seal |



# Small sewage lifting unit **Microboy**

single-toilet lifting unit

## **Dimensions:**