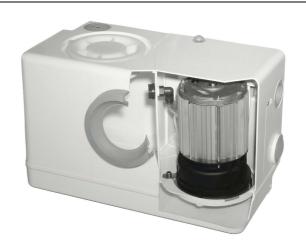

# Small sewage lifting unit **Microboy**

single-toilet lifting unit

#### **Features:**

- terpolymer container for direct connection to EURO-Toilets with minimum inlet height
- 4 additional lateral inlets DN 40 for connection of washbasin, shower or bidet
- container ventilation via active carbon filter
- robust, dry installed vortex pump with stainless steel cutting system
- alarm signal in case of fault
- emergency discharge possible via motor shaft with slot
- pressure outlet 1 ¼" IG with integrated non-return valve, optionally left or right
- operation temperature max. 40°C
- protection grade IP 54 protected against splashing water

#### **Product benefits:**

- dry-installed pump with stainless steel cutting system
- 4 additional lateral inlets
- integrated audible alarm
- · end-to-end motor shaft for emergency drainage