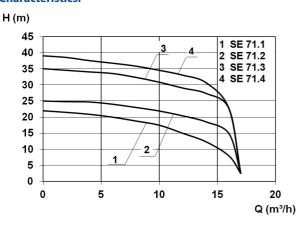

#### **Technical data:**

| Art.no. | U<br>[V] | P <sub>1</sub><br>[W] | P <sub>2</sub><br>[W] | In<br>[A] | n<br>[min-1] | Qmax<br>[m³/h] | Hmax<br>[m] | P0    | Weight<br>[kg] |
|---------|----------|-----------------------|-----------------------|-----------|--------------|----------------|-------------|-------|----------------|
| 17462   | 400      | 2.100                 | 1.700                 | 3,7       | 2800         | 17,0           | 22,0        | DN 50 | 137            |

#### **Characteristics:**