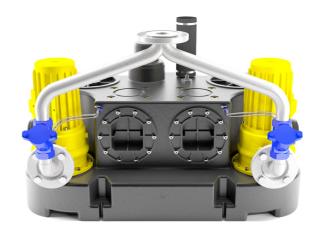

## Sewage lifting units **Kompaktboy Duplex SE 71.1 D**

sewage lifting unit with grinder pumps

#### **Features:**

- polyethylene container with 150 litres capacity and up to 80 litres switching volume
- two built-up grinder pumps with robust, adjustable cutting system made of corrosion-resistant special alloy
- two mechanical seals with intermediate oil chamber
- pressure outlet flange DN 50 with flanged connecting bend and non-return ball valve 1 1/4" FPT
- inlets: 3 x lateral DN 100 and 1 x top DN 100/150
- additional connections 1 1/2" for manual diaphragm pump
- air vent DN 70 (Ø 75mm)
- operation temperature max. 55°C
- operating mode S3 25%
- protection grade IP 68 fully submersible

#### Scope of delivery:

- pre-assembled lifting unit with 3,5 m connection cable to the motor and 3,5 m pneumatic tube to the control
- 2 x 90° pump connecting bend DN 50
- 2 x non-return ball valve 1 1/4" FPT
- stainless steel Y-pipe DN 50/50/50 with pressure outlet flange DN 50
- flexible connection with tension clamps for ventilation pipe
- incl. ZPS2: comfortable, pneumatic level control with microcontroller, LCD plain text display for filling level, maintenance, operating hours, fault message and alarm signal in switchbox for indoor installation