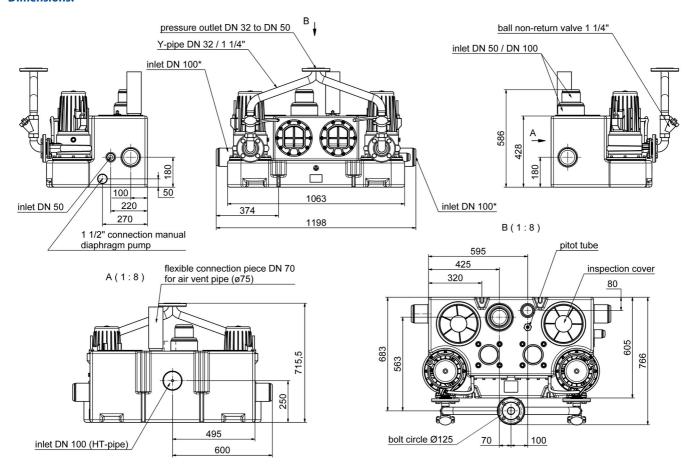

#### **Dimensions:**

\*this inlet must be directed to a height of 250 mm above the ground level directly after the lifting unit